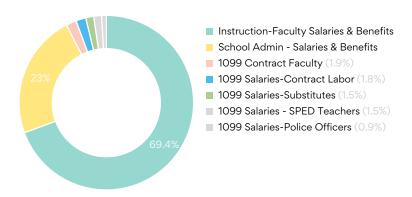

## **Expenditures vs Budget**

Payroll is the school's largest expenditure. Below are details regarding how payroll dollars are spent at Atlanta Classical Academy.

## Payroll Expenditures vs Target

Payroll Expenditure Mix