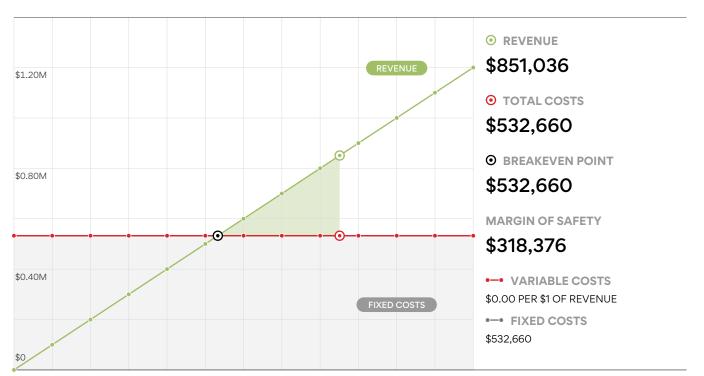

6%                           | 56.67%    |
| Facilities (%)                        | 10.79%    | 15.00%    | -28.09%    | 4.85%     | 122.34%                         | 7.68%     |
| Curriculum (%)                        | 2.23%     | 5.00%     | -55.45%    | 2.75%     | -19.12%                         | 2.13%     |
| Current Ratio                         | 15.15:1   | 1.00:1    | 1,415.35%  | 15.80:1   | -4.09%                          | 9.76:1    |
| Debt to Asset Ratio                   | 69%       | 95%       | -27.03%    | 70%       | -1.30%                          | 71%       |
| Unrestricted Days Cash (per GADOE)    | 1,597     | 45        | 3,448.14%  | 1,550     | 3.01%                           | 1,389     |



Revenue \$851,036 (Last month \$938,930)

Negative trend downwards.



## Revenue breakdown by fund



Unclassified: \$300

## **Expenditures vs Budget**



Payroll is the school's largest expenditure. Below are details regarding how payroll dollars are spent at Atlanta Classical Academy.

## Payroll Expenditures vs Target



Payroll Expenditure Mix



# Board Reports:Statement of Activity by Fund

|                                    |           | 1 Char        | er School Fund |            |               | 2 General Fund |          |               | 3 Capital Fund |          |               | Not Specified |           |               | Total      |
|------------------------------------|-----------|---------------|----------------|------------|---------------|----------------|----------|---------------|----------------|----------|---------------|---------