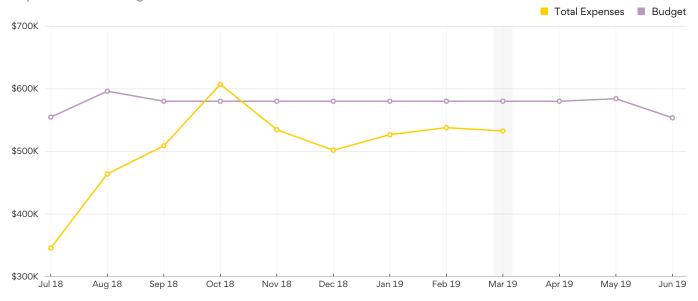

## **Expenditures vs Budget**

Payroll is the school's largest expenditure. Below are details regarding how payroll dollars are spent at Atlanta Classical Academy.