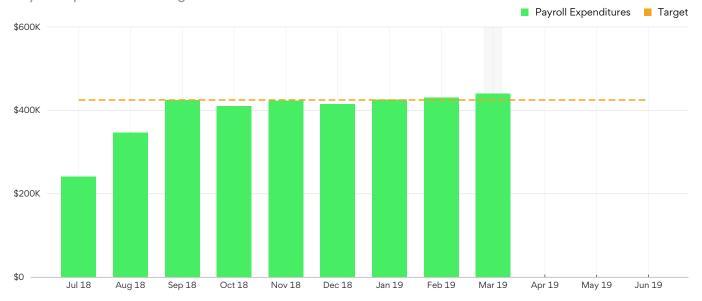

## **Expenditures vs Budget**

Payroll is the school's largest expenditure. Below are details regarding how payroll dollars are spent at Atlanta Classical Academy.

## Payroll Expenditures vs Target

Payroll Expenditure Mix