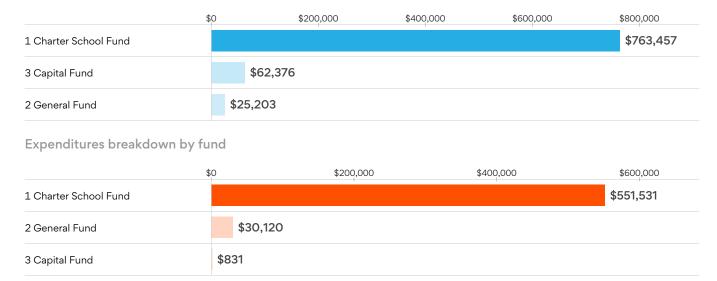

## Revenue breakdown by fund

Unclassified: \$300

# Board Reports:Statement of Activity by Fund

|                                    |           | 1 Char        | er School Fund |            |               | 2 General Fund |          |               | 3 Capital Fund |          |               | Not Specified |           |               | Total      |
|------------------------------------|-----------|---------------|----------------|------------|---------------|----------------|----------|---------------|----------------|----------|---------------|---------------|-----------|---------------|------------|
|                                    | Mar 2019  | Mar 2018 (PY) | % Change       | Mar 2019   | Mar 2018 (PY) | % Change       | Mar 2019 | Mar 2018 (PY) | % Change       | Mar 2019 | Mar 2018 (PY) | % Change      | Mar 2019  | Mar 2018 (PY) | % Change   |
| REVENUE                            |           |               |                |            |               |                |          |               |                |          |               |               |           |               |            |
| 4610 Opening Contributions         |           |               |                | 126        |               |                |          |               |                |          |               |               | 126       | 0             | 0%         |
| Contributions                      |           |               |                | 6,233      | 65,879        | (91.00 %)      | 62,269   | 61,199        | 2.00 %         |          |               |               | 68,502    | 127,078       | (46.00 %)  |
| Local Funding                      | 762,660   | 640,481       | 19.00 %        |            |               |                |          |               |                |          |               |               | 762,660   | 640,481       | 19.00 %    |
| Miscellaneous Revenue              | 797       | 1,434         | (44.00 %)      | 18,844     | 9,968         | 89.00 %        | 108      | 15,235        | (99.00 %)      |          |               |               | 19,748    | 26,637        | (26.00 %)  |
| Total Revenue                      | 763,457   | 641,915       | 19.00 %        | 25,203     | 75,847        | (67.00 %)      | 62,376   | 76,434        | (18.00 %)      | 0        | 0             | 0%            | 851,036   | 794,196       | 7.00 %     |
| GROSS PROFIT                       | 763,457   | 641,915       | 19.00 %        | 25,203     | 75,847        | (67.00 %)      | 62,376   | 76,434        | (18.00 %)      | 0        | 0             | 0%            | 851,036   | 794,196       | 7.00 %     |
| EXPENDITURES                       |           |               |                |            |               |                |          |               |                |          |               |               |           |               |            |
| Development                        |           |               |                | 80         | 368           | (78.00 %)      |          |               |                |          |               |               | 80        | 368           | (78.00 %)  |
| Food Service Operation             | 7,477     | 5,147         | 45.00 %        |            |               |                |          |               |                |          |               |               | 7,477     | 5,147         | 45.00 %    |
| Instruction                        | 342,115   | 282,811       | 21.00 %        | 6,484      | 643           | 908.00 %       |          |               |                |          |               |               | 348,598   | 283,454       | 23.00 %    |
| Maintenance and Operation of Plant | 69,886    | 42,986        | 63.00 %        |            |               |                | 612      |               |                |          |               |               | 70,497    | 42,986        | 64.00 %    |
| Professional Development           | 1,369     | 9,035         | (85.00 %)      | 20         |               |                |          |               |                |          |               |               | 1,389     | 9,035         | (85.00 %)  |
| Pupil Services                     | 134       | 10,191        | (99.00 %)      | 18,050     | 4,929         | 266.00 %       |          |               |                | 300      |               |               | 18,484    | 15,120        | 22.00 %    |
| School Administration              | 119,409   | 118,854       | 0.00 %         | 4,646      | 18,843        | (75.00 %)      |          |               |                |          |               |               | 124,055   | 137,697       | (10.00 %)  |
| Student Transportation Services    | 12,788    | 9,802         | 30.00 %        |            |               |                |          |               |                |          |               |               | 12,788    | 9,802         | 30.00 %    |
| Support Services - Business        | (1,647)   | 3,463         | (148.00 %)     | 841        |               |                | 220      | 9             | 2,340.00 %     |          |               |               | (586)     | 3,472         | (117.00 %) |
| Total Expenditures                 | 551,531   | 482,289       | 14.00 %        | 30,120     | 24,783        | 22.00 %        | 831      | 9             | 9,134.00 %     | 300      | 0             | 0%            | 582,782   | 507,081       | 15.00 %    |
| NET OPERATING REVENUE              | 211,926   | 159,626       | 33.00 %        | (4,917)    | 51,064        | (110.00 %)     | 61,545   | 76,425        | (19.00 %)      | (300)    | 0             | 0%            | 268,255   | 287,115       | (7.00 %)   |
| OTHER EXPENDITURES                 |           |               |                |            |               |                |          |               |                |          |               |               |           |               |            |
| Capital Outlays                    | 11,772    | 6,228         | 89.00 %        |            |               |                | 21,565   | 46,325        | (53.00 %)      |          |               |               | 33,337    | 52,553        | (37.00 %)  |
| Total Other Expenditures           | 11,772    | 6,228         | 89.00 %        | 0          | 0             | 0%             | 21,565   | 46,325        | (53.00 %)      | 0        | 0             | 0%            | 33,337    | 52,553        | (37.00 %)  |
| NET OTHER REVENUE                  | (11,772)  | (6,228)       | (89.00 %)      | 0          | 0             | 0%             | (21,565) | (46,325)      | 53.00 %        | 0        | 0             | 0%            | (33,337)  | (52,553)      | 37.00 %    |
| NET REVENUE                        | \$200,154 | \$153,399     | 30.00 %        | \$ (4,917) | \$51,064      | (110.00 %)     | \$39,980 | \$30,100      | 33.00 %        | \$ (300) | \$0           | 0%            | \$234,917 | \$234,563     | 0.00 %     |