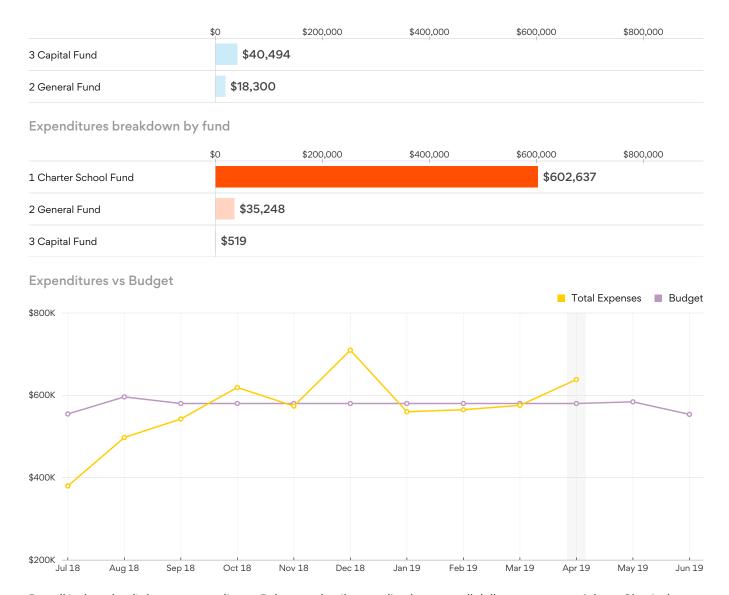

Revenue \$822,325 (Last month \$851,036)

Negative trend downwards.

Revenue breakdown by fund

1 Charter School Fund

\$0

\$400,000

\$600,000

\$800,000 \$763,531

# Board Reports:Statement of Activity by Fund

|                                    |           | 1 Cha         | rter School Fund |             |               | 2 General Fund |          |               | 3 Capital Fund |           |               | Total      |
|------------------------------------|-----------|---------------|------------------|-------------|---------------|----------------|----------|---------------|----------------|-----------|---------------|------------|
|                                    | Apr 2019  | Apr 2018 (PY) | % Change         | Apr 2019    | Apr 2018 (PY) | % Change       | Apr 2019 | Apr 2018 (PY) | % Change       | Apr 2019  | Apr 2018 (PY) | % Change   |
| REVENUE                            |           |               |                  |             |               |                |          |               |                |           |               |            |
| Contributions                      |           |               |                  | 13,276      | 14,458        | (8.00 %)       | 40,340   | 49,240        | (18.00 %)      | 53,616    | 63,698        | (16.00 %)  |
| Local Funding                      | 762,660   | 640,481       | 19.00 %          |             |               |                |          |               |                | 762,660   | 640,481       | 19.00 %    |
| Miscellaneous Revenue              | 871       | 11,475        | (92.00 %)        | 5,025       | 17,073        | (71.00 %)      | 154      | 1,000         | (85.00 %)      | 6,050     | 29,547        | (80.00 %)  |
| Total Revenue                      | 763,531   | 651,956       | 17.00 %          | 18,300      | 31,531        | (42.00 %)      | 40,494   | 50,240        | (19.00 %)      | 822,325   | 733,727       | 12.00 %    |
| GROSS PROFIT                       | 763,531   | 651,956       | 17.00 %          | 18,300      | 31,531        | (42.00 %)      | 40,494   | 50,240        | (19.00 %)      | 822,325   | 733,727       | 12.00 %    |
| EXPENDITURES                       |           |               |                  |             |               |                |          |               |                |           |               |            |
| Advancement                        |           | 20            | (100.00 %)       | 5,738       | 2,169         | 164.00 %       | 192      | 2,507         | (92.00 %)      | 5,930     | 4,697         | 26.00 %    |
| Food Service Operation             | 4,255     | 4,854         | (12.00 %)        |             |               |                |          |               |                | 4,255     | 4,854         | (12.00 %)  |
| Instruction                        | 355,624   | 285,375       | 25.00 %          | 13,315      | 3,518         | 278.00 %       |          |               |                | 368,939   | 288,893       | 28.00 %    |
| Maintenance and Operation of Plant | 26,106    | 10,464        | 149.00 %         |             |               |                |          |               |                | 26,106    | 10,464        | 149.00 %   |
| Professional Development           | 11        | 4,837         | (100.00 %)       |             |               |                |          |               |                | 11        | 4,837         | (100.00 %) |
| Pupil Services                     | 7,349     | 14,301        | (49.00 %)        | 16,130      | 2,665         | 505.00 %       |          |               |                | 23,479    | 16,966        | 38.00 %    |
| School Administration              | 139,304   | 99,361        | 40.00 %          | (12)        | 5,867         | (100.00 %)     | 0        |               |                | 139,292   | 105,228       | 32.00 %    |
| Student Transportation Services    | 12,788    | 3,267         | 291.00 %         |             |               |                |          |               |                | 12,788    | 3,267         | 291.00 %   |
| Support Services - Business        | 32,166    | 1,066         | 2,918.00 %       | 77          |               |                | 327      |               |                | 32,569    | 1,066         | 2,956.00 % |
| Total Expenditures                 | 577,604   | 423,545       | 36.00 %          | 35,248      | 14,220        | 148.00 %       | 519      | 2,507         | (79.00 %)      | 613,371   | 440,273       | 39.00 %    |
| NET OPERATING REVENUE              | 185,927   | 228,411       | (19.00 %)        | (16,947)    | 17,310        | (198.00 %)     | 39,975   | 47,733        | (16.00 %)      | 208,955   | 293,454       | (29.00 %)  |
| OTHER EXPENDITURES                 |           |               |                  |             |               |                |          |               |                |           |               |            |
| Capital Outlays                    |           |               |                  |             |               |                |          | 53,071        | (100.00 %)     | 0         | 53,071        | (100.00 %) |
| Debt Service                       | 25,033    | 31,900        | (22.00 %)        |             |               |                |          |               |                | 25,033    | 31,900        | (22.00 %)  |
| Total Other Expenditures           | 25,033    | 31,900        | (22.00 %)        | 0           | 0             | 0%             | 0        | 53,071        | (100.00 %)     | 25,033    | 84,971        | (71.00 %)  |
| NET OTHER REVENUE                  | (25,033)  | (31,900)      | 22.00 %          | 0           | 0             | 0%             | 0        | (53,071)      | 100.00 %       | (25,033)  | (84,971)      | 71.00 %    |
| NET REVENUE                        | \$160,895 | \$196,511     | (18.00 %)        | \$ (16,947) | \$17,310      | (198.00 %)     | \$39,975 | \$ (5,338)    | 849.00 %       | \$183,922 | \$208,483     | (12.00 %)  |