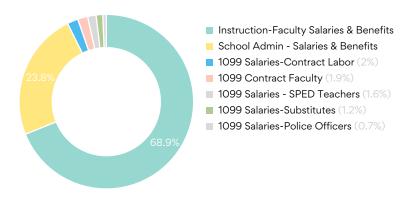

|
| Current Ratio                         | 14.19:1   | 1.00:1    | 1,319.21%  | 16.83:1   | -15.66%                         | 11.56:1   |
| Debt to Asset Ratio                   | 68%       | 95%       | -28.01%    | 69%       | -0.89%                          | 70%       |
| Unrestricted Days Cash (per GADOE)    | 1,749     | 45        | 3,786.78%  | 1,578     | 10.81%                          | 1,294     |



Revenue \$822,325 (Last month \$851,036)

Negative trend downwards.

Revenue breakdown by fund

1 Charter School Fund

\$0



\$400,000

\$600,000

\$800,000 \$763,531

\$200,000



Payroll is the school's largest expenditure. Below are details regarding how payroll dollars are spent at Atlanta Classical Academy.

#### Payroll Expenditures vs Target



Payroll Expenditure Mix



# Board Reports:Statement of Activity by Fund

|                                    |           | 1 Cha         | rter School Fund |             |               | 2 General Fund |          |               | 3 Capital Fund |           |               | Total      |
|------------------------------------|-----------|---------------|------------------|-------------|---------------|----------------|----------|---------------|----------------|-----------|---------------|------------|
|                                    | Apr 2019  | Apr 2018 (PY) | % Change         | Apr 2019    | Apr 2018 (PY) | % Change       | Apr 2019 | Apr 2018 (PY) | % Change       | Apr 2019  | Apr 2018 (PY) | % Change   |
| REVENUE                            |           |               |                  |