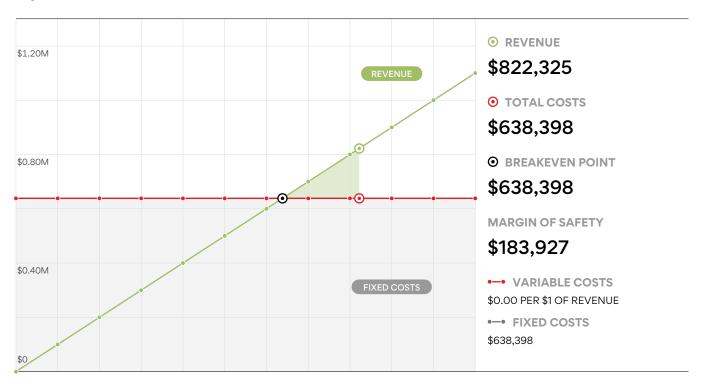

Revenue \$822,325 (Last month \$851,036)

Negative trend downwards.

Revenue breakdown by fund

1 Charter School Fund

\$0

\$400,000

\$600,000

\$800,000 \$763,531