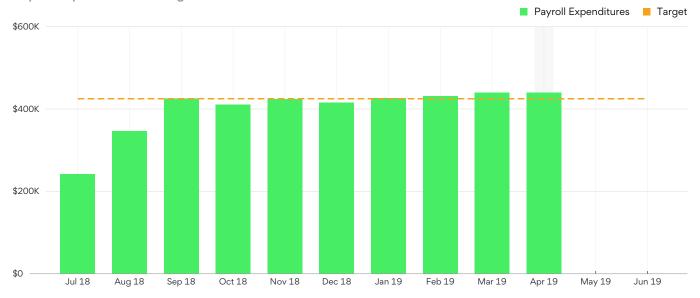

\$200,000

Payroll is the school's largest expenditure. Below are details regarding how payroll dollars are spent at Atlanta Classical Academy.

#### Payroll Expenditures vs Target

Payroll Expenditure Mix