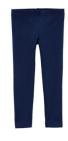

up>th</sup> – 12<sup>th</sup> Grade Girls



Educational Outfitters Navy blue S/S Pique Polo with School Name



Educational Outfitters Plaid box pleat skirt, no shorter than 3 in. above the knee

Educational Outfitters Fitted L/S white Oxford blouse with emblem



Educational Outfitters Girls' blazer with emblem 11<sup>th</sup>/12<sup>th</sup> Grade Only



**Any Vendor** Navy or black bike shorts

## Any Vendor

White, gray, or navy blue socks Ankle, calf, or knee height, but not above knee



Educational Outfitters White S/S jersey knit shirt with school name

## **OPTIONAL**

REQUIRED



Educational Outfitters Navy or gray flat front pants *Navy must be worn with navy belt, may not be worn with navy polo* 

*Gray* must be worn with navy or gray belt, can be worn with any shirt option



Any Vendor Navy blue tights or leggings any length (no gray)