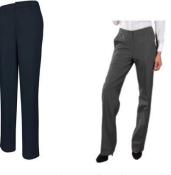

## **OPTIONAL**

REQUIRED

Educational Outfitters Navy or gray flat front pants *Navy must be worn with navy belt, may not be worn with navy polo* 

*Gray* must be worn with navy or gray belt, can be worn with any shirt option