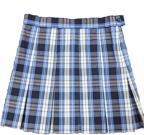

## 9<sup>th</sup> – 12<sup>th</sup> Grade Girls

Educational Outfitters Navy blue S/S Pique Polo with School Name

Educational Outfitters Plaid box pleat skirt, no shorter than 3 in. above the knee

Educational Outfitters Fitted L/S white Oxford blouse with emblem