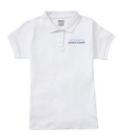

## Any Vendor

White, gray, or navy blue socks Ankle, calf, or knee height, but not above knee

Educational Outfitters White S/S jersey knit shirt with school name