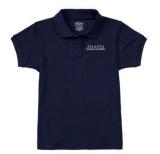

## 9<sup>th</sup> – 12<sup>th</sup> Grade Girls

Educational Outfitters Navy blue S/S Pique Polo with School Name

Educational Outfitters Plaid box pleat skirt, no shorter than 3 in. above the knee

Educational Outfitters Fitted L/S white Oxford blouse with emblem