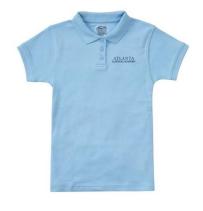

## **REQUIRED**

Note: PE uniforms are required for all 5<sup>th</sup> grade students (see PE uniform board below)

Educational Outfitters
Light blue S/S jersey knit shirt
with school name embroidered

Educational Outfitters
Navy blue box pleat skirt, no shorter than 3 in. above top of knee