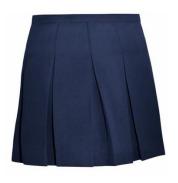

## **REQUIRED**

Note: PE uniforms are required for all 5<sup>th</sup> grade students (see PE uniform board below)

Educational Outfitters
Light blue S/S jersey knit shirt
with school name embroidered

Educational Outfitters
Navy blue box pleat skirt, no shorter than 3 in. above top of knee