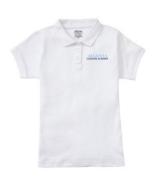

## **OPTIONAL**

Educational Outfitters
White S/S jersey knit
shirt with school name

Any Vendor
Navy blue tights or leggings any length
(no gray)

Educational
Outfitters
Navy flat front pants –
must be worn with a
navy belt