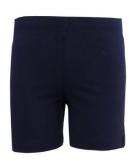

## 5<sup>th</sup> – 8<sup>th</sup> Grade Girls

## **REQUIRED**

Note: PE uniforms are required for all 5<sup>th</sup> grade students (see PE uniform board below)



Educational Outfitters
Light blue S/S jersey knit shirt
with school name embroidered



Educational Outfitters
Navy blue box pleat skirt, no shorter than 3 in. above top of knee



Any Vendor

Navy blue bike shorts

under skirt

## Any Vendor

White, gray, or navy blue socks Ankle, calf, or knee height (not above knee)

## **OPTIONAL**



Educational Outfitters
White S/S jersey knit
shirt with school name



Any Vendor
Navy blue tights or leggings any length
(no gray)



Educational
Outfitters
Navy flat front pants –
must be worn with a
navy belt