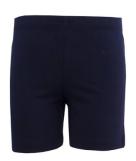

## 5<sup>th</sup> – 8<sup>th</sup> Grade Girls

## REQUIRED

Note: PE uniforms are required for all 5<sup>th</sup> grade students (see PE uniform board below)



**Educational Outfitters**Light blue S/S jersey knit shirt with school name embroidered



Educational Outfitters
Navy blue box pleat skirt, no shorter than 3 in. above top
of knee



Any Vendor Navy blue bike shorts under skirt

## Any Vendor White, gray, or navy blue socks Ankle, calf, or knee height (not above knee)

## **OPTIONAL**



Educational Outfitters
White S/S jersey knit
shirt with school name



Any Vendor
Navy blue tights or leggings any length
(no gray)



Educational
Outfitters
Navy flat front pants –
must be worn with a
navy belt