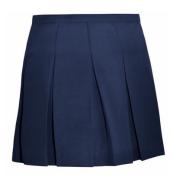

## REQUIRED

Note: PE uniforms are required for all 5<sup>th</sup> grade students (see PE uniform board below)

**Educational Outfitters**Light blue S/S jersey knit shirt with school name embroidered

Educational Outfitters
Navy blue box pleat skirt, no shorter than 3 in. above top
of knee