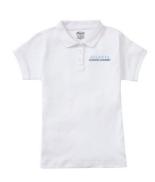

## **OPTIONAL**

Educational Outfitters
White S/S jersey knit
shirt with school name

Any Vendor
Navy blue tights or leggings any length
(no gray)

Educational
Outfitters
Navy flat front pants –
must be worn with a
navy belt