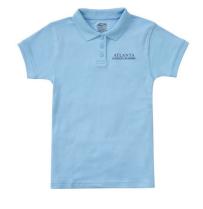

## REQUIRED

Note: PE uniforms are required for all 5<sup>th</sup> grade students (see PE uniform board below)

**Educational Outfitters**Light blue S/S jersey knit shirt with school name embroidered

Educational Outfitters
Navy blue box pleat skirt, no shorter than 3 in. above top
of knee